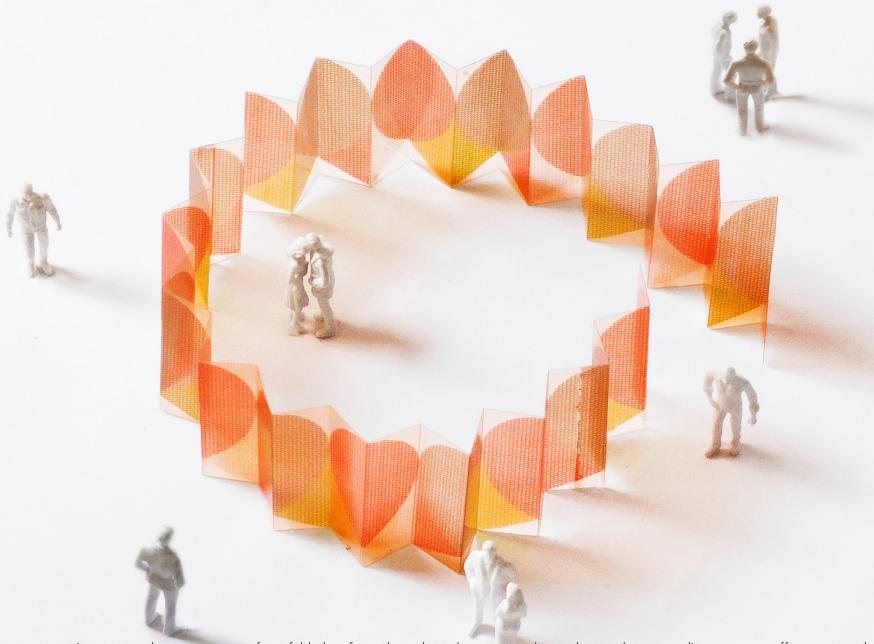

## Studio Cadena

www.studiocadena.com

Hearts Embrace shapes a moment of intimacy and calm in the middle of Times Square. Its airy presence aspires to articulate a temporary collective space. A series of

folded perforated metal panels come together to shape a thin veiled embrace – a space of reflection and pause amidst the beating heart of New York. Its perforated surface creates a saturated colored screen that filters the surrounding context to offer a warm embrace to all in the cold winter months. Hearts Embrace becomes a subtle public space where, for a fleeting moment, you may find yourself while surrounded by it all.